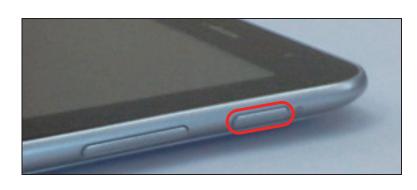

### 1 電源をオンにする

- (1) [電源] ボタンを長押しします。
- ※ 電源ボタンの位置は 機種によって異なります。

- ② しばらく待つと 電源がオンになります。
- ※表示される内容は 機種によって異なります。