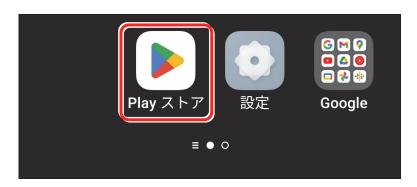

## 5-2 アプリの更新を確認する

「クローム」は、通常、初期状態でインストールされていますが、更新(新しく 提供されたファイル)が無いか、確認しましょう。

- ① Play ストアを タップします。
- ※ 見つからない場合は、先生に声を掛けてください。

② 画面下部の[検索] をタップします。