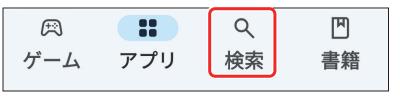

## 5-2 アプリの更新を確認する

「クローム」は、通常、初期状態でインストールされていますが、更新(新しく 提供されたファイル)が無いか、確認しましょう。

- ① Play ストアを タップします。
- ※ 見つからない場合は、先生に声を掛けてください。

② 画面下部の[検索] をタップします。