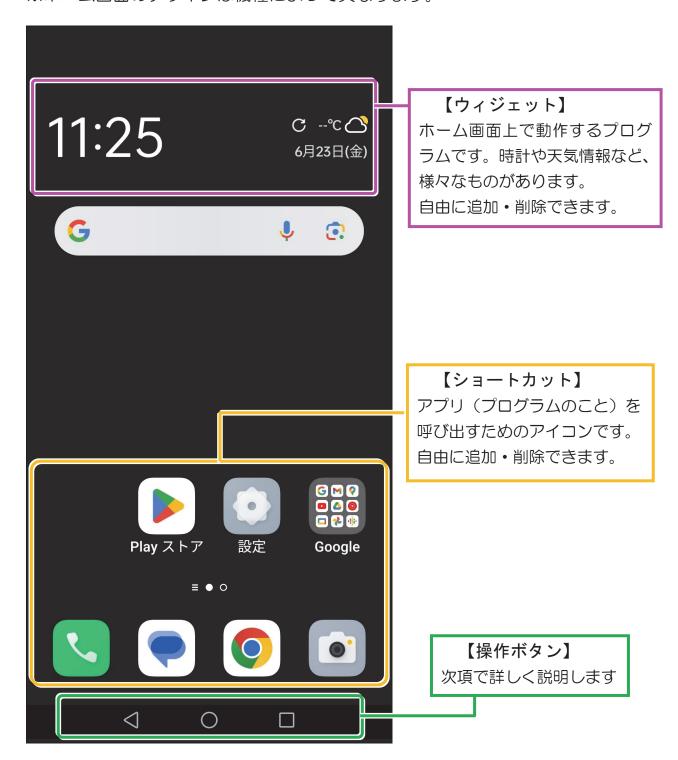

また、ネットの回線も高速になり、いろいろなサービスも利用 できるようになりました。



スマホやタブレットで出来ることには、次のようなものがあります。

- カメラ&ビデオ撮影
- 画像編集&再生
- ・音楽を聴く
- 動画を見る

- カーナビ&徒歩ナビ
- スケジュール帳
- 名刺管理
- ・ ネット閲覧

- メールの送受信
- 電子書籍購読
- 電子辞書
- 翻訳

・ラジオ

- ・ゲーム
- メモ帳
- 万歩計
- キャッシュレス決済ポイントカード健康保険証
- おくすり手帳
- ネット上で人と人のつながりを楽しむ(ミクシィ・ミクシィ2など国内版 SNS) (海外版 SNS は、最近、詐欺被害が多発しているため、ご紹介を省略しています)
- データをネット上で管理する (Dropbox、AmazonPhotoなど)

上記の他にもいろいろな活用法があります。 まずは本書で基本的な操作を身につけて、自分にあった活用法を 見つけていきましょう!



# 第2章 端末使用前の準備

本章では、端末の初期設定や電源の入れ方などを確認します。

## 2-1 電源のオン/オフ

タブレットやスマートフォンは、普段は電源を入れたままの状態で使います。 まずは、基本知識として、電源のオン・オフの手順を確認しましょう。

### 1 電源をオンにする



- (1) [電源] ボタンを長押しします。
- ※ 電源ボタンの位置は 機種によって異なります。



- ② しばらく待つと 電源がオンになります。
- ※表示される内容は 機種によって異なります。

# 第3章 端末の基本知識

本章では端末の基本知識を確認します。

## 3-1 ホーム画面

起動後に表示される最初の画面を「ホーム画面」(下図)といいます。

※ホーム画面のデザインは機種によって異なります。



# 第4章 端末の初期設定の変更

本章では、端末を使いやすくするために設定変更を行います。

### 4-1 設定変更の必要性

端末は、設定が既定のままだと使いづらい場合があります。

例えば、次のようなケースがあります。

### ・端末の操作音

→ 周りに人がいると操作音が鳴るので迷惑になる。



#### ・画面の明るさが自動調整される

→ 自動調整された明るさでは、目にきつかったり暗すぎたりする。

#### ・自動で消灯するまでの時間の長さが短すぎる

- → 端末が自動で消灯するまでの時間が短すぎると、長文を読んでいる場合 など長く端末を操作していないときに勝手に消灯されてしまう。
- ・端末を横向きにすると画面も自動で横向きになる(画面の自動回転)
  - → 自動回転する状態だと、画面が頻繁に回転して使いづらいことがある。
- ・位置情報(GPS)機能のオン・オフ
  - → 地図アプリなどの位置情報に使われるGPS機能は、常に裏で動作し続ける のでバッテリーを消費してしまう。

GPS機能を長く使わないときはオフにしたい。



次項から、これらの設定変更を行う手順を確認しましょう。

※ 本章の操作は、端末によって、操作や画面がかなり異なる可能性があります。 他の例も示していますが、当てはまらない場合は、近い名称を画面内で探すか、 または端末のマニュアルを参照してください。

# 第5章 インターネットを閲覧しよう!

本章では、ネット閲覧のアプリ「Google Chrome (以下、クロームと表記)」を使用して、ネットを閲覧する手順を学びます。

### 5-1 クロームとは

「クローム」は、世界中で最も利用されているブラウザー(ネットの閲覧に使う プログラムのこと)アプリです。

Android 端末には、ほぼ全機種に購入時から入って