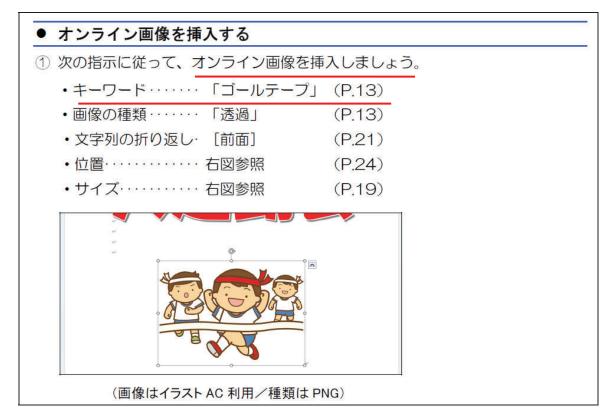

#### 4-1 本章で行う目的

本章は、ワードやエクセルのテキストを学習している際に、下図のような指示 (赤線部分)があったと想定して、手順を解説していきます。

↑図は「ワード初級(2)」テキストで作成する文書「運動会のお知らせ」です (この文書がなければ、別の文書や新規文書でも問題ありません)

「オンライン画像」とは、インターネット上にある イラストや写真などの画像のことです。

赤枠の箇所をクリックして使用しますが、利用可能 な素材の数がとても少ないのが欠点です。