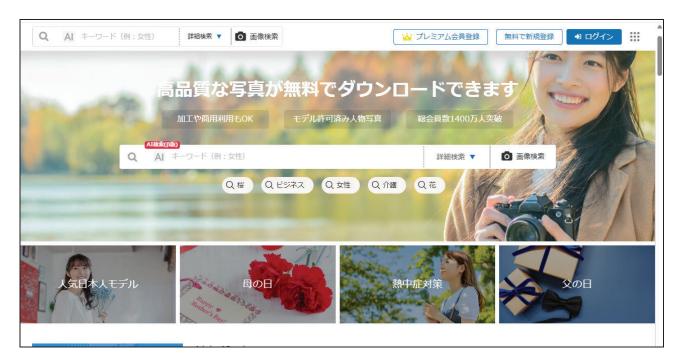

# 第5章 写真素材を入手する

本章では、無料の写真素材を入手する手順を学びます。

5-1 写真素材を手に入れる場所

写真素材は「写真AC」(下図)というサイトで入手できます。

「写真AC」は、前章の「イラストAC」の | Dとパスワード(P.5のメモ参照) を共通して使えますので、会員登録の手順は不要です。

次項から、写真素材の利用手順を確認していきましょう。

6-1 活用例①(ワード初級課題:挿絵挿入)

イラストを文書に配置すると、読み手の興味を引きつけ、文書の内容も直感的に わかりやすくなります。