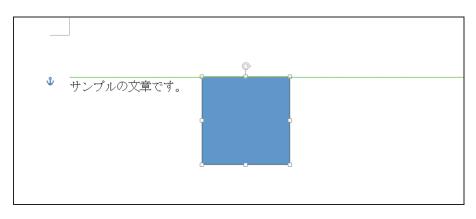

# 【参考】ワードアート移動時に表示される緑色の線

ワードアートを移動しているときに表示される緑色の線(配置ガイド)は、 「段落」、「用紙」、「余白」を基準にして、位置を揃えるためのものです。

・余白を基準にした緑色の線

・用紙を基準にした緑色の線

・段落を基準にした緑色の線