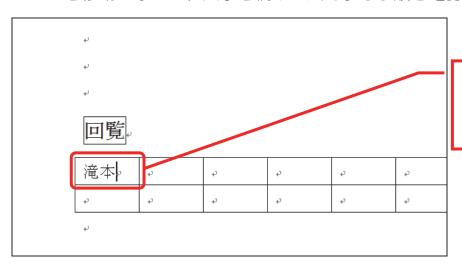

### 2-7 セルを移動しながら文字を入力する

セルを移動しながら、文字を続けて入力する手順を確認してみましょう。

① セル内に文字を 入力します。例:左図参照

② 入力後、[Tab] キーを 押します。

※ [Tab] は 「タブ」と読みます。

③ カーソルが右隣の セルに移動します。

※ このように、 セル内で [Tab] キーを押すと、 カーソルが次の セルに移動します。