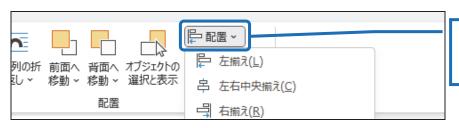

### 【参考】配置ガイドが表示されない場合

教室のパソコンによっては、前回、別の方が別の機能を使用されたために、環境が変わっている場合があります。(詳細は上級のテキストで学習します) 配置ガイド(緑色の線)が表示されない場合は、次の手順で表示しましょう。

 ① [レイアウト] を クリックします。

② [配置] を クリックします。

③ [配置ガイドの使用] をクリックします。