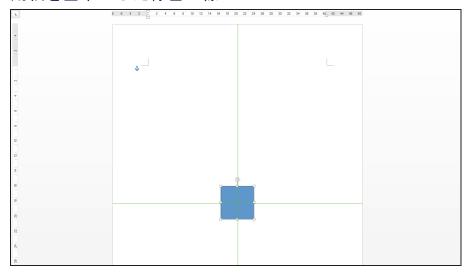

# 【参考】ワードアート移動時に表示される緑色の線

ワードアートを移動しているときに表示される緑色の線(配置ガイド)は、 「段落」、「用紙」、「余白」を基準にして、位置を揃えるためのものです。

・余白を基準にした緑色の線

・用紙を基準にした緑色の線

・段落を基準にした緑色の線