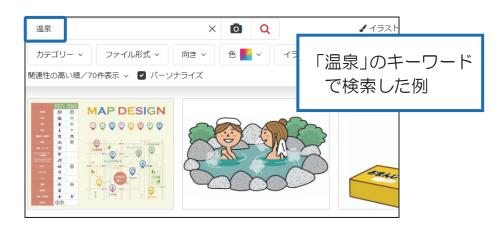

## 【参考】オンライン画像の種類について

「オンライン画像」では、画像を検索した後、画像の種類を下記のいずれかに絞り込めます。(P.14の手順⑦の場面)

「クリップアート」と「透過」は、挿入場所が**白色以外の場合**に違いが生じます。 本テキストの文書は、挿入場所が白色なので、どちらを選んでも結構です。