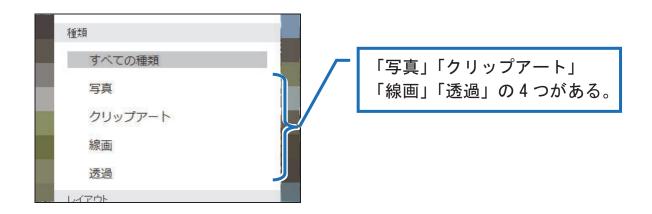

## 【参考】オンライン画像の種類について

「オンライン画像」では、画像を検索した後、画像の種類を下記のいずれかに絞り込めます。(P.14の手順⑦の場面)

「クリップアート」と「透過」は、挿入場所が**白色以外の場合**に違いが生じます。 本テキストの文書は、挿入場所が白色なので、どちらを選んでも結構です。