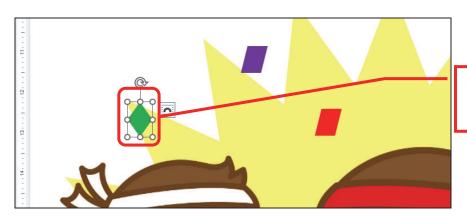

## 3-20 図形を回転する

図形を回転します。

紙吹雪の図形をいくつか回転してみましょう。

 回転したい図形を 選択します。

- ② [回転ハンドル]をポイントします。
- ※ マウスポインタが の形になります。

- ③ 回転したい方向へ ドラッグします。
- ※ マウスポインタがの形になります。