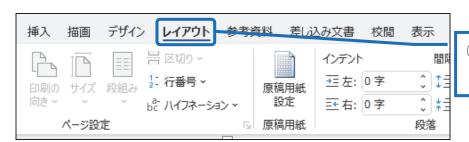

### 【参考】配置ガイドが表示されない場合

教室のパソコンによっては、前回、別の方が別の機能を使用されたために、環境が変わっている場合があります。(詳細は上級のテキストで学習します) 配置ガイド(緑色の線)が表示されない場合は、次の手順で表示しましょう。

 ① [レイアウト] を クリックします。

② [配置] を クリックします。

③ [配置ガイドの使用] をクリックします。