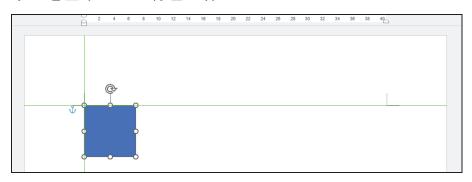

# 【参考】ワードアート移動時に表示される緑色の線

ワードアートを移動しているときに表示される緑色の線(配置ガイド)は、 「段落」、「用紙」、「余白」を基準にして、位置を揃えるためのものです。

・余白を基準にした緑色の線

・用紙を基準にした緑色の線

・段落を基準にした緑色の線