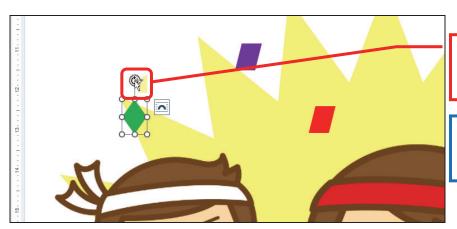

## 3-20 図形を回転する

図形を回転します。

紙吹雪の図形をいくつか回転してみましょう。

 回転したい図形を 選択します。

- ② [回転ハンドル]をポイントします。
- ※ マウスポインタが の形になります。

- ③ 回転したい方向へ ドラッグします。
- ※ マウスポインタがの形になります。