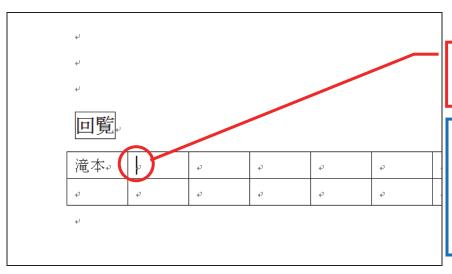

### 2-7 セルを移動しながら文字を入力する

セルを移動しながら、文字を続けて入力する手順を確認してみましょう。

① セル内に文字を 入力します。例:左図参照

② 入力後、[Tab] キーを 押します。

※ [Tab] は 「タブ」と読みます。

③ カーソルが右隣の セルに移動します。

※ このように、 セル内で [Tab] キーを押すと、 カーソルが次の セルに移動します。