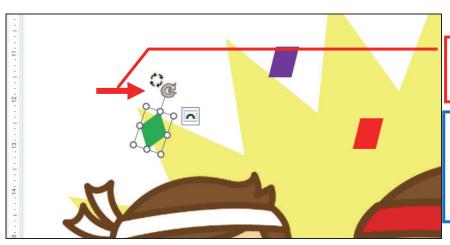

## 3-20 図形を回転する

図形を回転します。

紙吹雪の図形をいくつか回転してみましょう。

 回転したい図形を 選択します。

- ② [回転ハンドル]をポイントします。
- ※ マウスポインタが の形になります。

- ③ 回転したい方向へ ドラッグします。
- ※ マウスポインタがの形になります。