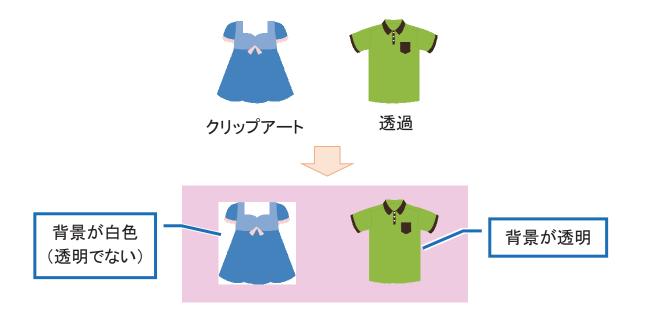

## 【参考】オンライン画像の種類について

「オンライン画像」では、画像を検索した後、画像の種類を下記のいずれかに絞り込めます。(P.14の手順⑦の場面)

「クリップアート」と「透過」は、挿入場所が**白色以外の場合**に違いが生じます。 本テキストの文書は、挿入場所が白色なので、どちらを選んでも結構です。