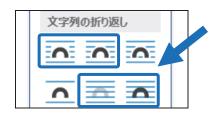

### 【参考】[文字列の折り返し]の各設定について

[文字列の折り返し] は、文字列が画像に対して、どのように配置されるかを決める設定です。主に使用する設定は下図の青枠の4つです。

それぞれ、どのような特徴があるのか、次の図で確認してみましょう。

### **不** [前面]

画像を文章に重ねると、 文字列の前面に配置されます。

上記4つの設定は、**図が文字列と重なるとき**に違いが出てきます。 文字と重ならない位置に配置するのであれば、どれを選んでも問題ありません。 テキストでは「前面」を選んでいます。