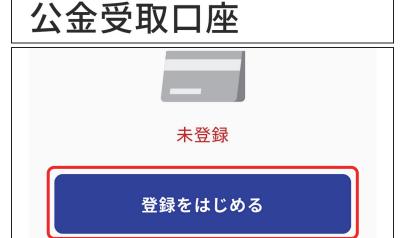

#### 3-2 公金受取口座を登録する

給付金や年金等の受取口座を登録しましょう。

① マイナポータルに ログインします。(P.5)

② [公金受取口座]を タップします。

③ [登録をはじめる]を タップします。 以下、画面の指示に従って 登録します。