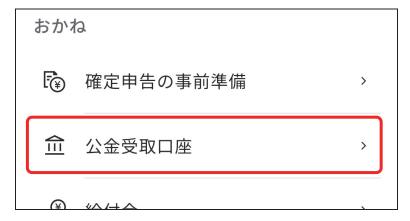

#### 3-2 公金受取口座を登録する

給付金や年金等の受取口座を登録しましょう。

① マイナポータルに ログインします。(P.5)

② [公金受取口座]を タップします。

③ [登録をはじめる]を タップします。 以下、画面の指示に従って 登録します。